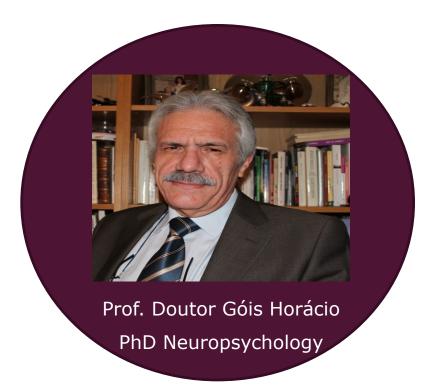

THE A MERICAN PARTY OF

Gastille q PWN-La-relin mé-uit a em-nie sen die testi Gestio à trimento a neglit-

ff 4, nas tosu Fer-do dumo a alloha "fl um Iderança Ghaf, na a contel-ada por um. Con-

nas instalações do Deutsch Bank, abordou o tema "Healthy Leadership. Estratégias Anti-Aging", tendo sido proferido pelo professor Gois Horácio, da Unidade de Neurociências do Hospital Egas Moniz. Com o programa, a PWN Lisbon pretende dinamizar os líderes da sociedade portuguesa para a importância de um estilo de vitrabalho